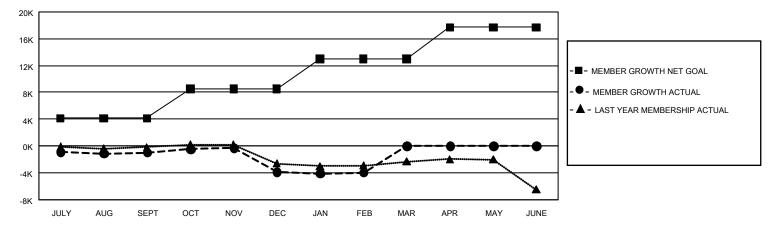

## GAT Constitutional Area 1

REPORT DOES NOT INCLUDE CLUBS IN UNDISTRICTED AREAS.

| Clubs                 |               |           |               | Members               |                        |                         |                                                    |
|-----------------------|---------------|-----------|---------------|-----------------------|------------------------|-------------------------|----------------------------------------------------|
| RESULTS FOR 2022-2023 |               |           |               | RESULTS FOR 2022-2023 |                        |                         |                                                    |
| QUARTER               | NEW CLUB GOAL | NEW CLUBS | DROPPED CLUBS | QUARTER MEMI          | BER GROWTH NET<br>GOAL | MEMBER GROWTH<br>ACTUAL | DROPPED<br>MEMBERS ACTUAL<br>(including transfers) |
| JULY/AUG/SEPT         | 192           | 14        | 64            | JULY/AUG/SEPT         | 4133                   | 7,255                   | 7,310                                              |
| OCT/NOV/DEC           | 330           | 11        | 111           | OCT/NOV/DEC           | 4409                   | 7,153                   | 9,400                                              |
| JAN/FEB/MAR           | 294           | 4         | 40            | JAN/FEB/MAR           | 4451                   | 5,436                   | 4,782                                              |
| APR/MAY/JUNE          | 411           | 0         | 0             | APR/MAY/JUNE          | 4727                   | 0                       | 0                                                  |