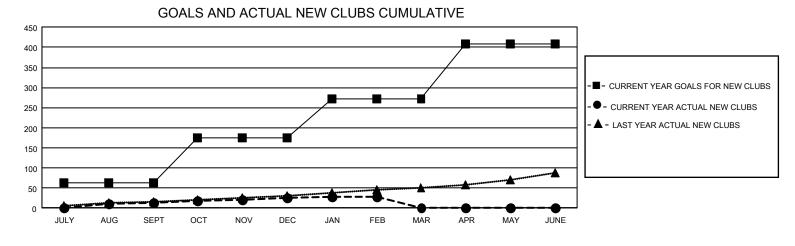

## GAT Constitutional Area 1

REPORT DOES NOT INCLUDE CLUBS IN UNDISTRICTED AREAS.

| Clubs                 |               |           |               | Members               |                        |                         |                                                    |
|-----------------------|---------------|-----------|---------------|-----------------------|------------------------|-------------------------|----------------------------------------------------|
| RESULTS FOR 2022-2023 |               |           |               | RESULTS FOR 2022-2023 |                        |                         |                                                    |
| QUARTER               | NEW CLUB GOAL | NEW CLUBS | DROPPED CLUBS | QUARTER MEMI          | BER GROWTH NET<br>GOAL | MEMBER GROWTH<br>ACTUAL | DROPPED<br>MEMBERS ACTUAL<br>(including transfers) |
| JULY/AUG/SEPT         | 192           | 14        | 64            | JULY/AUG/SEPT         | 4133                   | 7,255                   | 7,310                                              |
| OCT/NOV/DEC           | 330           | 11        | 111           | OCT/NOV/DEC           | 4409                   | 7,153                   | 9,400                                              |
| JAN/FEB/MAR           | 294           | 4         | 40            | JAN/FEB/MAR           | 4451                   | 5,436                   | 4,782                                              |
| APR/MAY/JUNE          | 411           | 0         | 0             | APR/MAY/JUNE          | 4727                   | 0                       | 0                                                  |